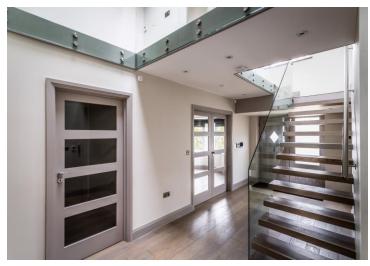

# **Entrance Hallway**

Underfloor heating, engineered wood flooring, ceiling mounted sonos.