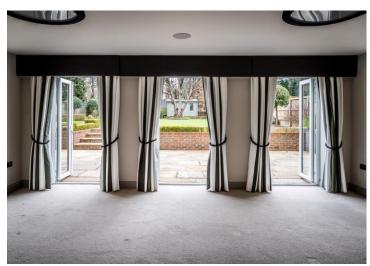

**Sitting Room** 20' 6" x 17' 8" (6.24m x 5.38m)
Rear aspect, underfloor heating, ceiling mounted sonos, 3 x patio doors leading into garden, wood burning fire.

**Dining Room** 16' 0" x 11' 11" (4.87m x 3.63m) Front aspect, bay window, underfloor heating, engineered wood flooring.