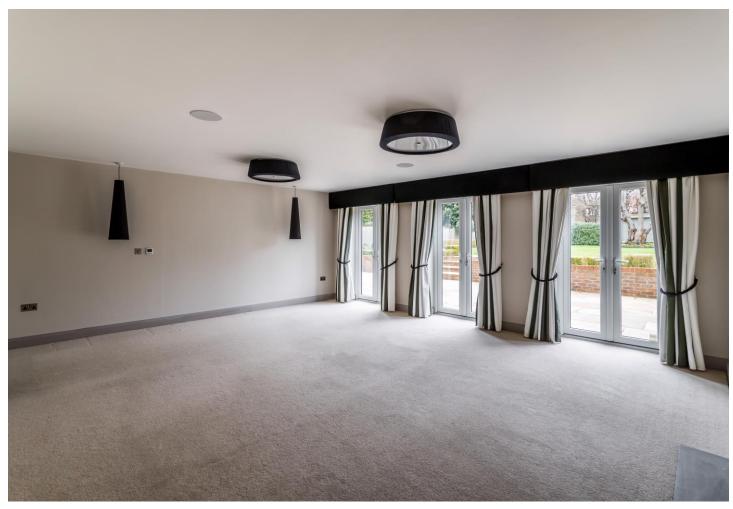

**Sitting Room** 20' 6" x 17' 8" (6.24m x 5.38m)
Rear aspect, underfloor heating, ceiling mounted sonos, 3 x patio doors leading into garden, wood burning fire.

**Dining Room** 16' 0" x 11' 11" (4.87m x 3.63m) Front aspect, bay window, underfloor heating, engineered wood flooring.