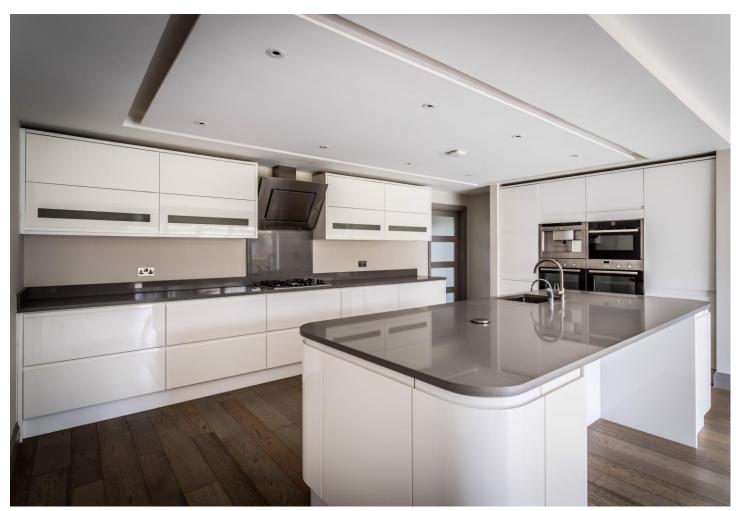

# **Kitchen / Breakfast / Family Room** 28' 7" x 24' 7" (8.71m x 7.49m)

Rear aspect with bi-folds leading out onto the garden, underfloor heating, engineered wood flooring, integrated gas hob with extractor hood, high and low level storage, silestone work surface and central island, integrated larder fridge and larder freezer, integrated microwave oven and coffee machine, two electric ovens, integrated dishwasher and drinks cooler, integrated recycle bins, ceiling mounted sonos and wall mounted launch port for docking station.