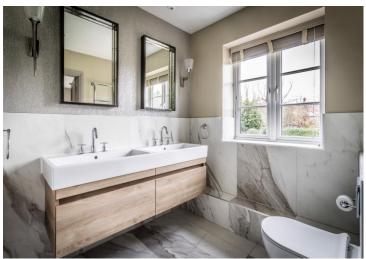

## **En-suite**

Rear aspect, underfloor heating, marble tiled floor, and part tiled walls, his and hers wall mounted sinks on vanity units, heated towel rail, wall mounted WC, large shower cubicle with rainwater shower head and separate handheld shower attachment.