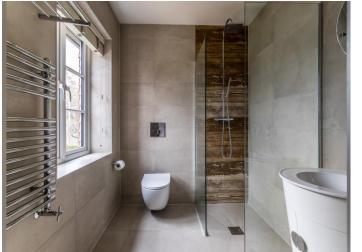

## **En-suite**

Rear aspect, underfloor heating, marble tiled floor, and part tiled walls, his and hers wall mounted sinks on vanity units, heated towel rail, wall mounted WC, large shower cubicle with rainwater shower head and separate handheld shower attachment.

#### **En-suite**

Rear aspect, underfloor heating, wall mounted WC, heated towel rail, wall mounted sink, shower with rainwater head and separate handheld attachment, ceramic tiled walls and floor, light sensors.

## **En-suite**

Front aspect, underfloor heating, heated towel rail, wall mounted WC, free standing wash hand basin, ceramic tiled floor and walls, shower with rain water head and separate shower attachment.