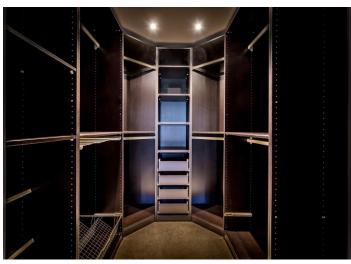

r washing machine and tumble dryer, engineered wood flooring, underfloor heating, silestone work surface.







**Sitting Room** 20' 6" x 17' 8" (6.24m x 5.38m)
Rear aspect, underfloor heating, ceiling mounted sonos, 3 x patio doors leading into garden, wood burning fire.

**Dining Room** 16' 0" x 11' 11" (4.87m x 3.63m) Front aspect, bay window, underfloor heating, engineered wood flooring.











**Master Bedroom** 17' 8" x 13' 8" (5.38m x 4.16m) Rear aspect.

# **Dressing Area**

Walk in wardrobe with light sensors.

## **En-suite**

Rear aspect, underfloor heating, marble tiled floor, and part tiled walls, his and hers wall mounted sinks on vanity units, heated towel rail, wall mounted WC, large shower cubicle with rainwater shower head and separate handheld shower attachment.







## **Family Bathroom**

Underfloor heating, ceramic tiled floor and walls, heated towel rail, rain water shower head with separate shower attachment, ceramic panelled bath with wall mounted taps, low level WC, wall mounted sink, light sensors.

**Bedroom 2** 13' 4" x 11' 2" (4.06m x 3.40m) Rear aspect.

#### **En-suite**

Rear aspect, underfloor heating, wall mounted WC, heated towel rail, wall mounted sink, shower with rainwater head and separate handheld attachment, ceramic tiled walls and floor, light sensors.











**Bedroom 3** 11' 0" x 9' 10" (3.35m x 2.99m) Front aspect.

## **En-suite**

Front aspect, underfloor heating, heated towel rail, wall mounted WC, free standing wash hand basin, ceramic tiled floor and walls, shower with rain water head and separate shower attachme