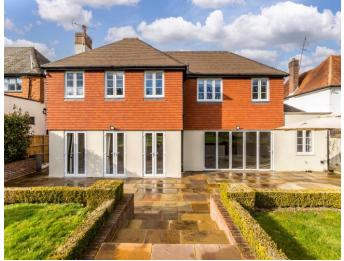

HENLEY HOMES

35 High View | South Cheam Surrey | SM2 7DZ |

An ultra-high specification, luxury, executive, contemporary lifestyle detached family residence enjoying a premium tree-lined setting with an impressive gated frontage and a glorious southerly aspect rear garden. The property offers an extensive array of premium features and has been extended and renovated to the most exacting of standards by Surrey's premier luxury property developer Mr MJ Harding. The overall accommodation provides a large reception hallway leading to a useful study, an extremely spacious sitting room, dining room and a breath-taking kitchen/breakfast/family area with bi-fold patio doors. The ground floor also provides a useful cloaks room, downstairs cloakroom and separate utility. The first floor features a wonderful galleried landing with a stunning feature chandelier. There are five double bedrooms, two with en-suites and the master suite boasting a separate dressing room and en-suite shower room. The floor also has a further family bathroom. Externally the property has a bold frontage with parking for numerous cars. The impressive rear garden has a full width patio leading to a wonderful lawn with designers trees and shrubs.

**Sitting Room** 20' 6" x 17' 8" (6.24m x 5.38m)
Rear aspect, underfloor heating, ceiling mounted sonos, 3 x patio doors leading into garden, wood burning fire.

**Dining Room** 16' 0" x 11' 11" (4.87m x 3.63m) Front aspect, bay window, underfloor heating, engineered wood flooring.