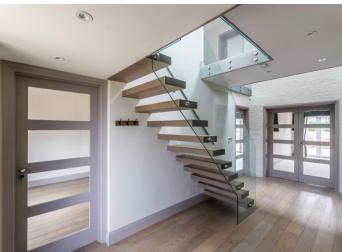

# **Entrance Hallway**

Underfloor heating, engineered wood flooring, ceiling mounted sonos.