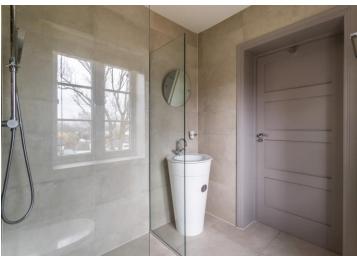

## **En-suite**

Rear aspect, underfloor heating, marble tiled floor, and part tiled walls, his and hers wall mounted sinks on vanity units, heated towel rail, wall mounted WC, large shower cubicle with rainwater shower head and separate handheld shower attachment.

#### **En-suite**

Rear aspect, underfloor heating, wall mounted WC, heated towel rail, wall mounted sink, shower with rainwater head and separate handheld attachment, ceramic tiled walls and floor, light sensors.

## **En-suite**

Front aspect, underfloor heating, heated towel rail, wall mounted WC, free standing wash hand basin, ceramic tiled floor and walls, shower with rain water head and separate shower attachment.