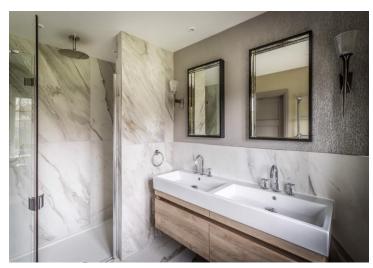

## **En-suite**

Rear aspect, underfloor heating, marble tiled floor, and part tiled walls, his and hers wall mounted sinks on vanity units, heated towel rail, wall mounted WC, large shower cubicle with rainwater shower head and separate handheld shower attachment.