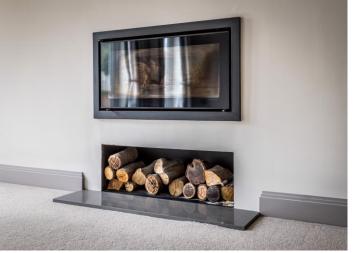

**Sitting Room** 20' 6" x 17' 8" (6.24m x 5.38m)
Rear aspect, underfloor heating, ceiling mounted sonos, 3 x patio doors leading into garden, wood burning fire.

**Dining Room** 16' 0" x 11' 11" (4.87m x 3.63m) Front aspect, bay window, underfloor heating, engineered wood flooring.