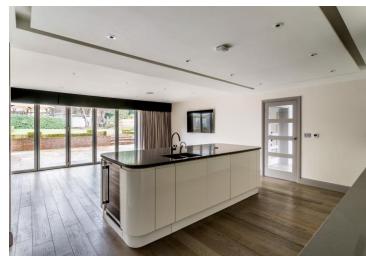

# **Kitchen / Breakfast / Family Room** 28' 7" x 24' 7" (8.71m x 7.49m)

Rear aspect with bi-folds leading out onto the garden, underfloor heating, engineered wood flooring, integrated gas hob with extractor hood, high and low level storage, silestone work surface and central island, integrated larder fridge and larder freezer, integrated microwave oven and coffee machine, two electric ovens, integrated dishwasher and drinks cooler, integrated recycle bins, ceiling mounted sonos and wall mounted launch port for docking station.

**Sitting Room** 20' 6" x 17' 8" (6.24m x 5.38m)
Rear aspect, underfloor heating, ceiling mounted sonos, 3 x patio doors leading into garden, wood burning fire.

**Dining Room** 16' 0" x 11' 11" (4.87m x 3.63m) Front aspect, bay window, underfloor heating, engineered wood flooring.