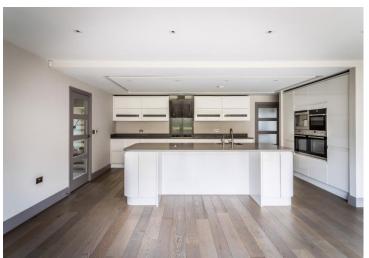

# **Kitchen / Breakfast / Family Room** 28' 7" x 24' 7" (8.71m x 7.49m)

Rear aspect with bi-folds leading out onto the garden, underfloor heating, engineered wood flooring, integrated gas hob with extractor hood, high and low level storage, silestone work surface and central island, integrated larder fridge and larder freezer, integrated microwave oven and coffee machine, two electric ovens, integrated dishwasher and drinks cooler, integrated recycle bins, ceiling mounted sonos and wall mounted launch port for docking station.