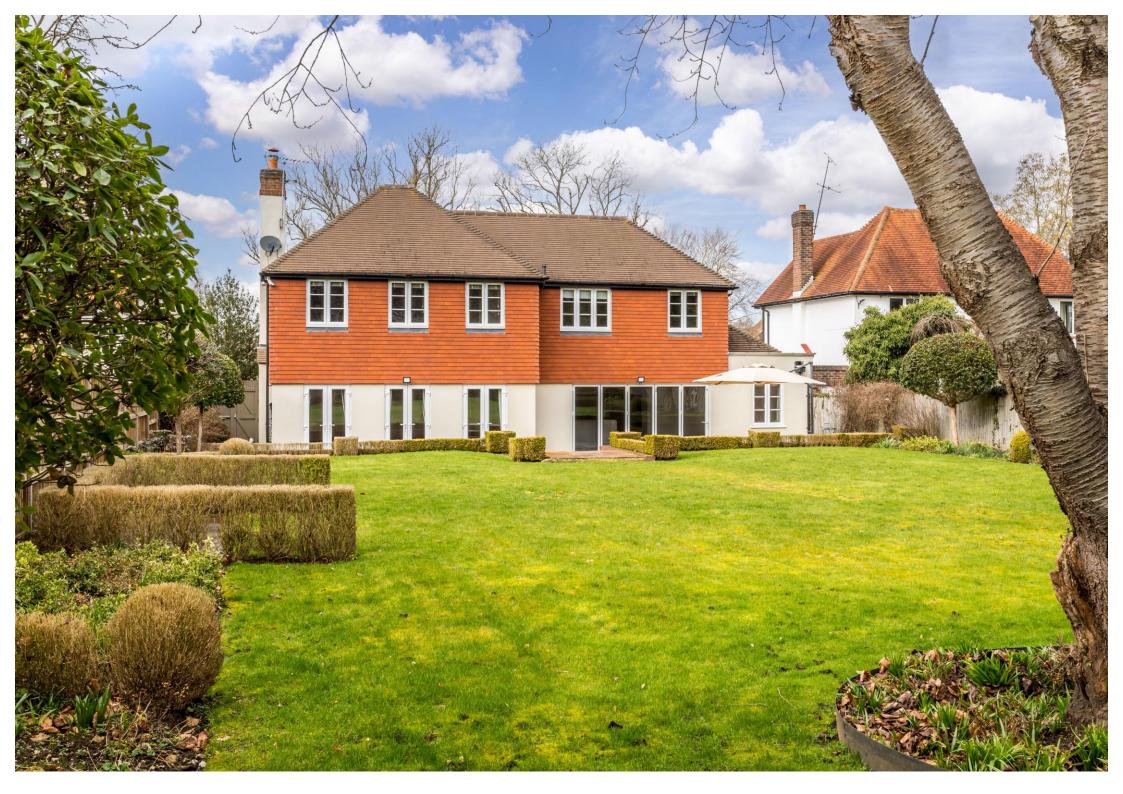

HENLEY HOMES

35 High View | South Cheam Surrey | SM2 7DZ |

An ultra-high specification, luxury, executive, contemporary lifestyle detached family residence enjoying a premium tree-lined setting with an impressive gated frontage and a glorious southerly aspect rear garden. The property offers an extensive array of premium features and has been extended and renovated to the most exacting of standards by Surrey's premier luxury property developer Mr MJ Harding. The overall accommodation provides a large reception hallway leading to a useful study, an extremely spacious sitting room, dining room and a breath-taking kitchen/breakfast/family area with bi-fold patio doors. The ground floor also provides a useful cloaks room, downstairs cloakroom and separate utility. The first floor features a wonderful galleried landing with a stunning feature chandelier. There are five double bedrooms, two with en-suites and the master suite boasting a separate dressing room and en-suite shower room. The floor also has a further family bathroom. Externally the property has a bold frontage with parking for numerous cars. The impressive rear garden has a full width patio leading to a wonderful lawn with designers trees and shrubs.