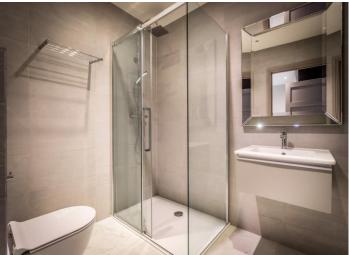

## **En-suite**

Rear aspect, underfloor heating, marble tiled floor, and part tiled walls, his and hers wall mounted sinks on vanity units, heated towel rail, wall mounted WC, large shower cubicle with rainwater shower head and separate handheld shower attachment.

## **Family Bathroom**

Underfloor heating, ceramic tiled floor and walls, heated towel rail, rain water shower head with separate shower attachment, ceramic panelled bath with wall mounted taps, low level WC, wall mounted sink, light sensors.

#### **En-suite**

Rear aspect, underfloor heating, wall mounted WC, heated towel rail, wall mounted sink, shower with rainwater head and separate handheld attachment, ceramic tiled walls and floor, light sensors.

## **En-suite**

Front aspect, underfloor heating, heated towel rail, wall mounted WC, free standing wash hand basin, ceramic tiled floor and walls, shower with rain water head and separate shower attachment.