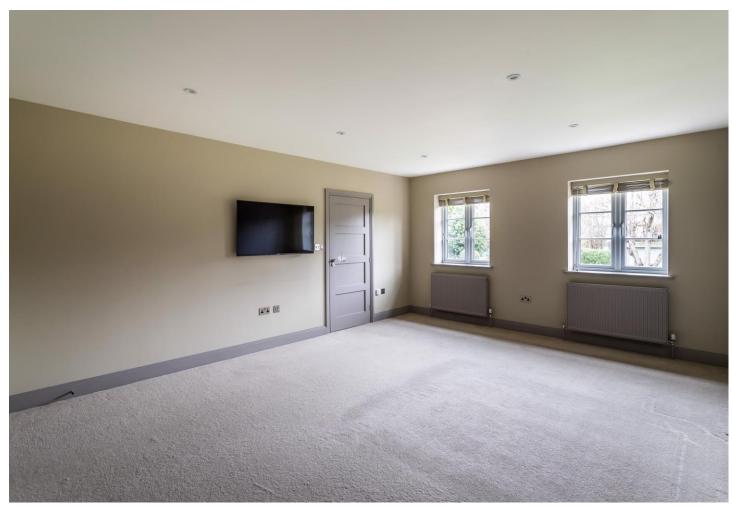

silestone work surface and central island, integrated larder fridge and larder freezer, integrated microwave oven and coffee machine, two electric ovens, integrated dishwasher and drinks cooler, integrated recycle bins, ceiling mounted sonos and wall mounted launch port for docking station.

# **Utility** 7' 2" x 7' 0" (2.18m x 2.13m)

Front aspect, high and low level storage, sink, space for washing machine and tumble dryer, engineered wood flooring, underfloor heating, silestone work surface.







**Sitting Room** 20' 6" x 17' 8" (6.24m x 5.38m)
Rear aspect, underfloor heating, ceiling mounted sonos, 3 x patio doors leading into garden, wood burning fire.

**Dining Room** 16' 0" x 11' 11" (4.87m x 3.63m) Front aspect, bay window, underfloor heating, engineered wood flooring.











**Master Bedroom** 17' 8" x 13' 8" (5.38m x 4.16m) Rear aspect.

# **Dressing Area**

Walk in wardrobe with light sensors.

## **En-suite**

Rear aspect, underfloor heating, marble tiled floor, and part tiled walls, his and hers wall mounted sinks on vanity units, heated towel rail, wall mounted WC, large shower cubicle with rainwater shower head and separate handheld shower attachment.







## **Family Bathroom**

Underfloor heating, ceramic tiled floor and walls, heated towel rail, rain water shower head with separate shower attachment, ceramic panelled bath with wall mounted taps, low level WC, wall mounted sink, light sensors.

**Bedroom 2** 13' 4" x 11' 2" (4.06m x 3.40m) Rear aspect.

#### **En-suite**

Rear aspect, underfloor heating, wall mounted WC, heated towel rail, wall mou