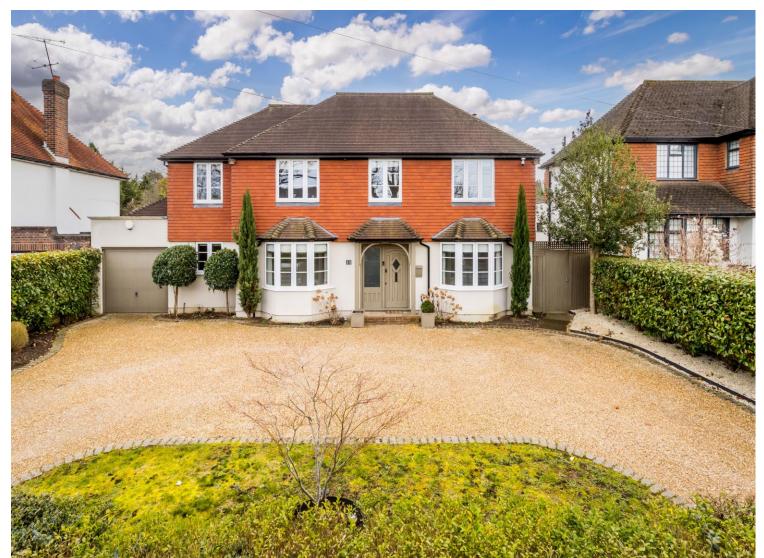

HENLEY HOMES

35 High View | South Cheam Surrey | SM2 7DZ |

An ultra-high specification, luxury, executive, contemporary lifestyle detached family residence enjoying a premium tree-lined setting with an impressive gated frontage and a glorious southerly aspect rear garden. The property offers an extensive array of premium features and has been extended and renovated to the most exacting of standards by Surrey's premier luxury property developer Mr MJ Harding. The overall accommodation provides a large reception hallway leading to a useful study, an extremely spacious sitting room, dining room and a breath-taking kitchen/breakfast/family area with bi-fold patio doors. The ground floor also provides a useful cloaks room, downstairs cloakroom and separate utility. The first floor features a wonderful galleried landing with a stunning feature chandelier. There are five double bedrooms, two with en-suites and the master suite boasting a separate dressing room and en-suite shower room. The floor also has a further family bathroom. Externally the property has a bold frontage with parking for numerous cars. The impressive rear garden has a full width patio leading to a wonderful lawn with designers trees and shrubs.