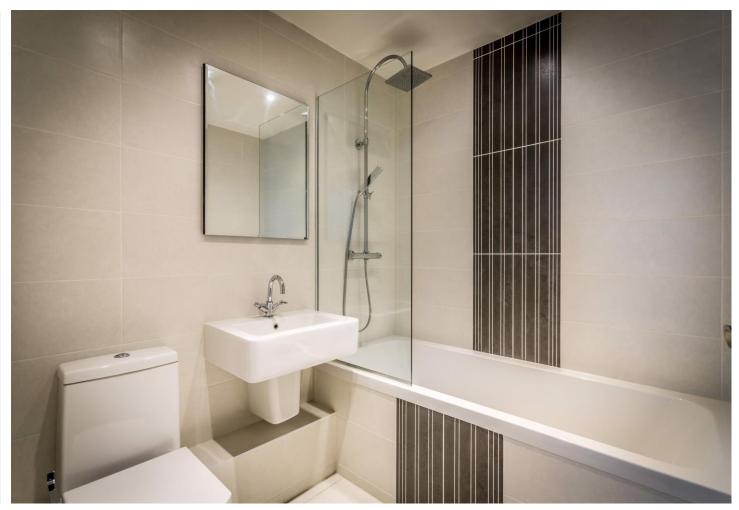

## **Family Bathroom**

Underfloor heating, ceramic tiled floor and walls, heated towel rail, rain water shower head with separate shower attachment, ceramic panelled bath with wall mounted taps, low level WC, wall mounted sink, light sensors.