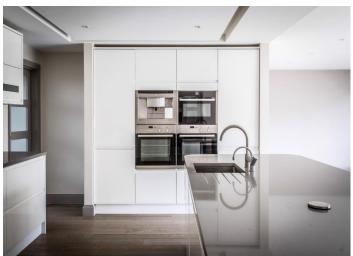

# **Kitchen / Breakfast / Family Room** 28' 7" x 24' 7" (8.71m x 7.49m)

Rear aspect with bi-folds leading out onto the garden, underfloor heating, engineered wood flooring, integrated gas hob with extractor hood, high and low level storage, silestone work surface and central island, integrated larder fridge and larder freezer, integrated microwave oven and coffee machine, two electric ovens, integrated dishwasher and drinks cooler, integrated recycle bins, ceiling mounted sonos and wall mounted launch port for docking station.