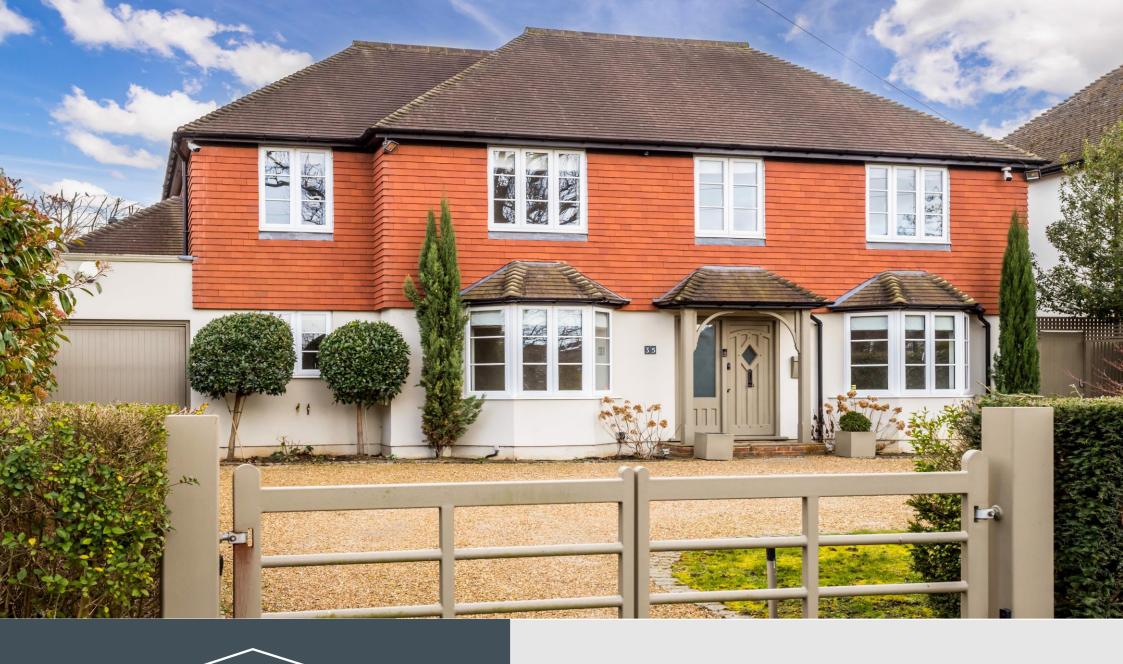

HENLEY HOMES

35 High View | South Cheam Surrey | SM2 7DZ |

An ultra-high specification, luxury, executive, contemporary lifestyle detached family residence enjoying a premium tree-lined setting with an impressive gated frontage and a glorious southerly aspect rear garden. The property offers an extensive array of premium features and has been extended and renovated to the most exacting of standards by Surrey's premier luxury property developer Mr MJ Harding. The overall accommodation provides a large reception hallway leading to a useful study, an extremely spacious sitting room, dining room and a breath-taking kitchen/breakfast/family area with bi-fold patio doors. The ground floor also provides a useful cloaks room, downstairs cloakroom and separate utility. The first floor features a wonderful galleried landing with a stunning feature chandelier. There are five double bedrooms, two with en-suites and the master suite boasting a separate dressing room and en-suite shower room. The floor also has a further family bathroom. Externally the property has a bold frontage with parking for numerous cars. The impressive rear garden has a full width patio leading to a wonderful lawn with designers trees and shrubs.