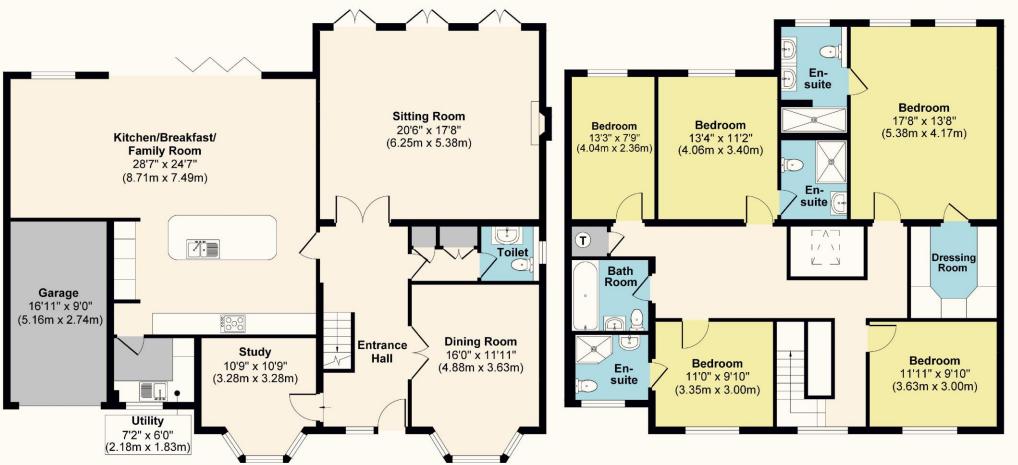

# **Entrance Hallway**

Underfloor heating, engineered wood flooring, ceiling mounted sonos.

## **Downstairs Cloakroom**

Side aspect, underfloor heating, wall mounted wash hand basin on vanity unit, wall mounted WC, engineered wood flooring.

#### Cloakroom

Coat and shoe wardrobe and comms cupboard.

**Study** 10' 9" x 10' 9" (3.27m x 3.27m)

Front aspect, bay window, engineered wood flooring, underfloor heating.

# **Kitchen / Breakfast / Family Room** 28' 7" x 24' 7" (8.71m x 7.49m)

Rear aspect with bi-folds leading out onto the garden, underfloor heating, engineered wood flooring, integrated gas hob with extractor hood, high and low level storage, silestone work surface and central island, integrated larder fridge and larder freezer, integrated microwave oven and coffee machine, two electric ovens, integrated dishwasher and drinks cooler, integrated recycle bins, ceiling mounted sonos and wall mounted launch port for docking station.

# **Utility** 7' 2" x 7' 0" (2.18m x 2.13m)

Front aspect, high and low level storage, sink, space for washing machine and tumble dryer, engineered wood flooring, underfloor heating, silestone work surface.

**Sitting Room** 20' 6" x 17' 8" (6.24m x 5.38m)
Rear aspect, underfloor heating, ceiling mounted sonos, 3 x patio doors leading into garden, wood burning fire.

**Dining Room** 16' 0" x 11' 11" (4.87m x 3.63m) Front aspect, bay window, underfloor heating, engineered wood flooring.

**Master Bedroom** 17' 8" x 13' 8" (5.38m x 4.16m) Rear aspect.

# **Dressing Area**

Walk in wardrobe with light sensors.

## **En-suite**

Rear aspect, underfloor heating, marble tiled floor, and part tiled walls, his and hers wall mounted sinks on vanity units, heated towel rail, wall mounted WC, large shower cubicle with rainwater shower head and separate handheld shower attachment.

## **Family Bathroom**

Underfloor heating, ceramic tiled floor and walls, heated towel rail, rain water shower head with separate shower attachment, ceramic panelled bath with wall mounted taps, low level WC, wall mounted sink, light sensors.

**Bedroom 2** 13' 4" x 11' 2" (4.06m x 3.40m) Rear aspect.

#### **En-suite**

Rear aspect, underfloor heating, wall mounted WC, heated towel rail, wall mounted sink, shower with rainwater head and separate handheld attachment, ceramic tiled walls and floor, light sensors.

**Bedroom 3** 11' 0" x 9' 10" (3.35m x 2.99m) Front aspect.

## **En-suite**

Front aspect, underfloor heating, heated towel rail, wall mounted WC, free standing wash hand basin, ceramic tiled floor and walls, shower with rain water head and separate shower attachment.

**Bedroom 4** 11' 11" x 9' 10" (3.63m x 2.99m) Front aspect.

**Bedroom 5** *13' 3" x 7' 9" (4.04m x 2.36m)* Rear Aspect.

**Garden** 125' 0" x 60' 0" (38.07m x 18.27m)

These details are for guidance only and complete accuracy cannot be guaranteed. If there is at any point, which is of particular importance, verification should be obtained. They do not constitute a contract or part of a contract. All measurements are approximate. No guarantee can be given with regard to planning permissions or fitness for purpose. No apparatus, equipment, fixture or fitting has been tested. Items shown in photographs are NOT necessarily included. Interested Parties are advised to check availability and make an appointment to view before travelling to see a property.