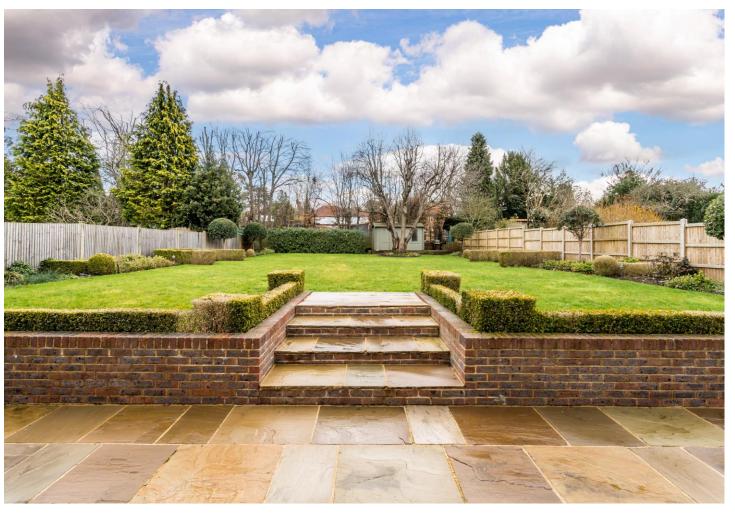

**Bedroom 4** 11' 11" x 9' 10" (3.63m x 2.99m) Front aspect.

**Bedroom 5** *13' 3" x 7' 9" (4.04m x 2.36m)* Rear Aspect.

**Garden** 125' 0" x 60' 0" (38.07m x 18.27m)

These details are for guidance only and complete accuracy cannot be guaranteed. If there is at any point, which is of particular importance, verification should be obtained. They do not constitute a contract or part of a contract. All measurements are approximate. No guarantee can be given with regard to planning permissions or fitness for purpose. No apparatus, equipment, fixture or fitting has been tested. Items shown in photographs are NOT necessarily included. Interested Parties are advised to check availability and make an appointment to view before travelling to see a property.