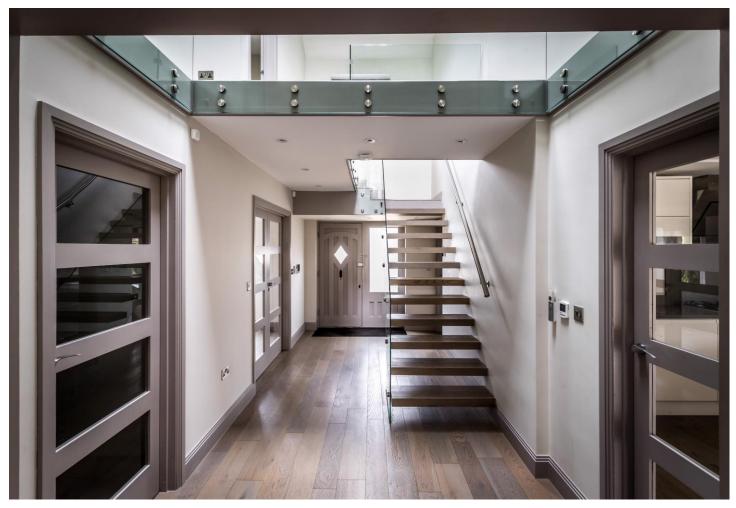

# **Entrance Hallway**

Underfloor heating, engineered wood flooring, ceiling mounted sonos.